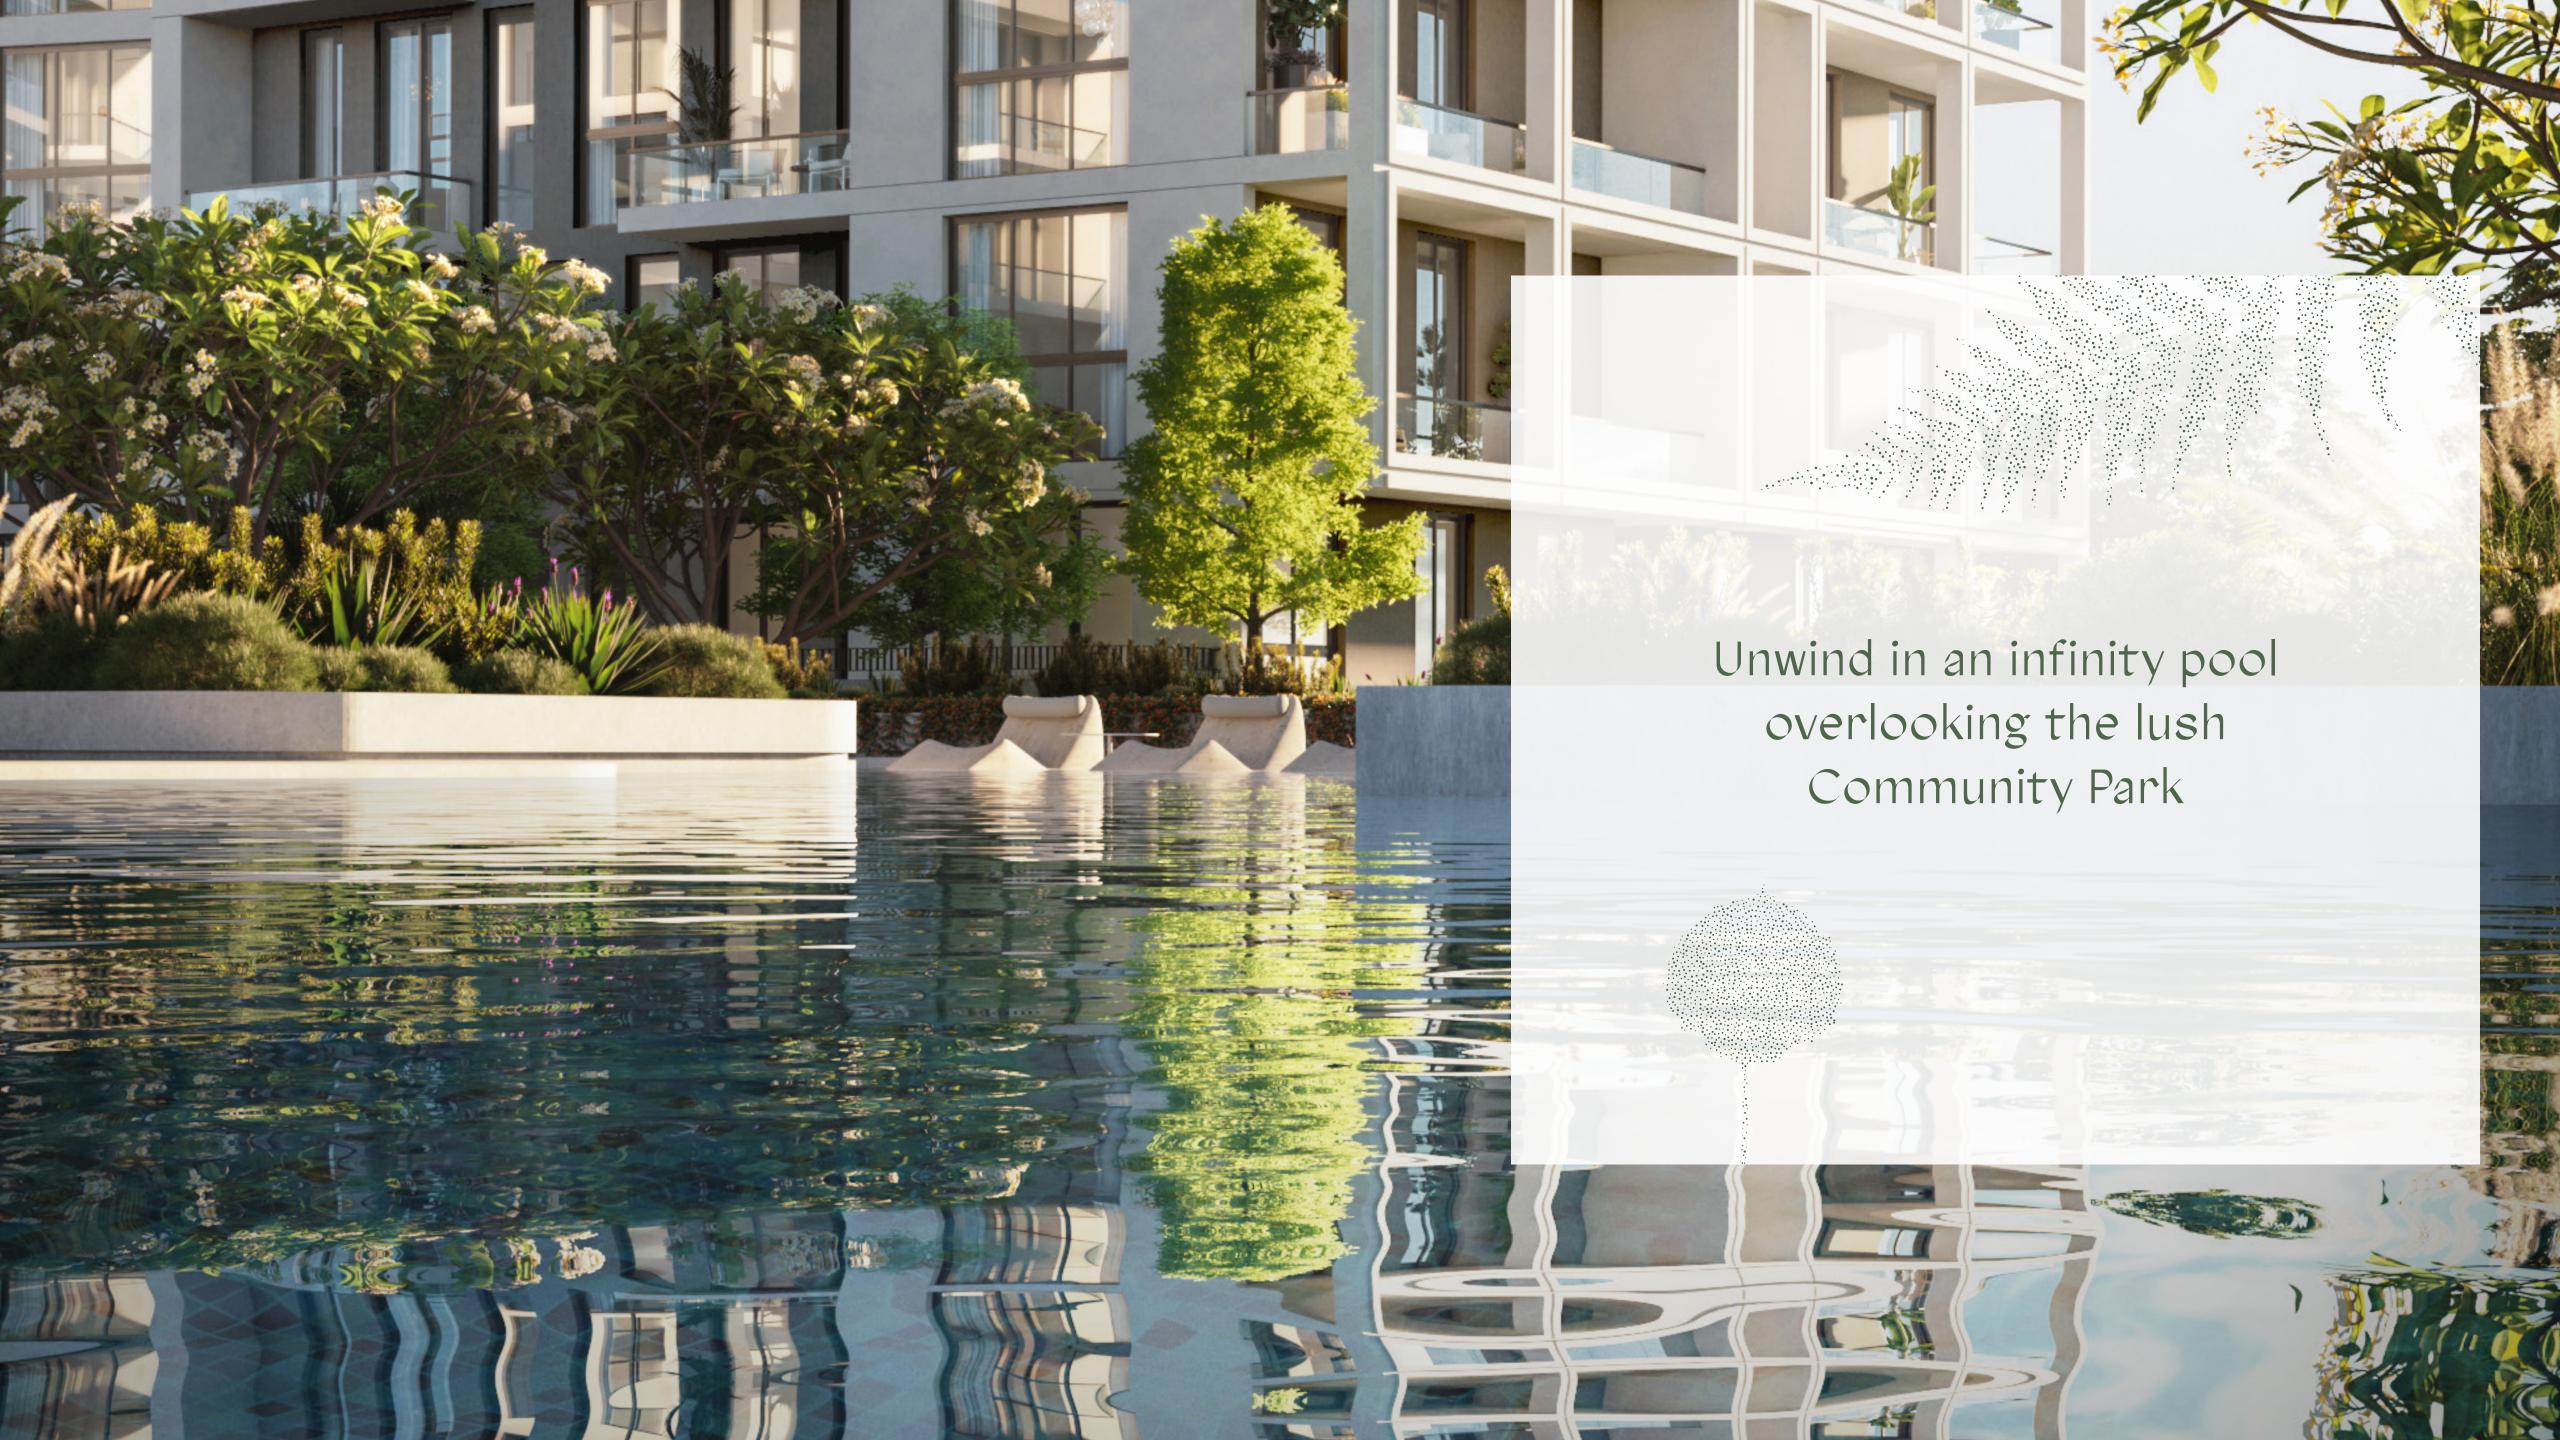

### Stay Connected

Terrazzo's prime location offers easy access to Al Khail Road and Hessa Street, putting the whole city within your reach.

- Connected to three main highways such as Al Khail, Hessa, and MBZ road
- 5 min away from THE CIRCLE MALL and JVC park
- 15 min drive from Dubai's top beaches: JBR, Dubai Marina, Palm Jumeirah.
- Right across from JVC biggest community park offering 360 views of lush greenery and absolute serenity.
- Facilities: THE CIRCLE MALL, JSS
   International School, Ladybird Nursery JVC,
   Right Health.