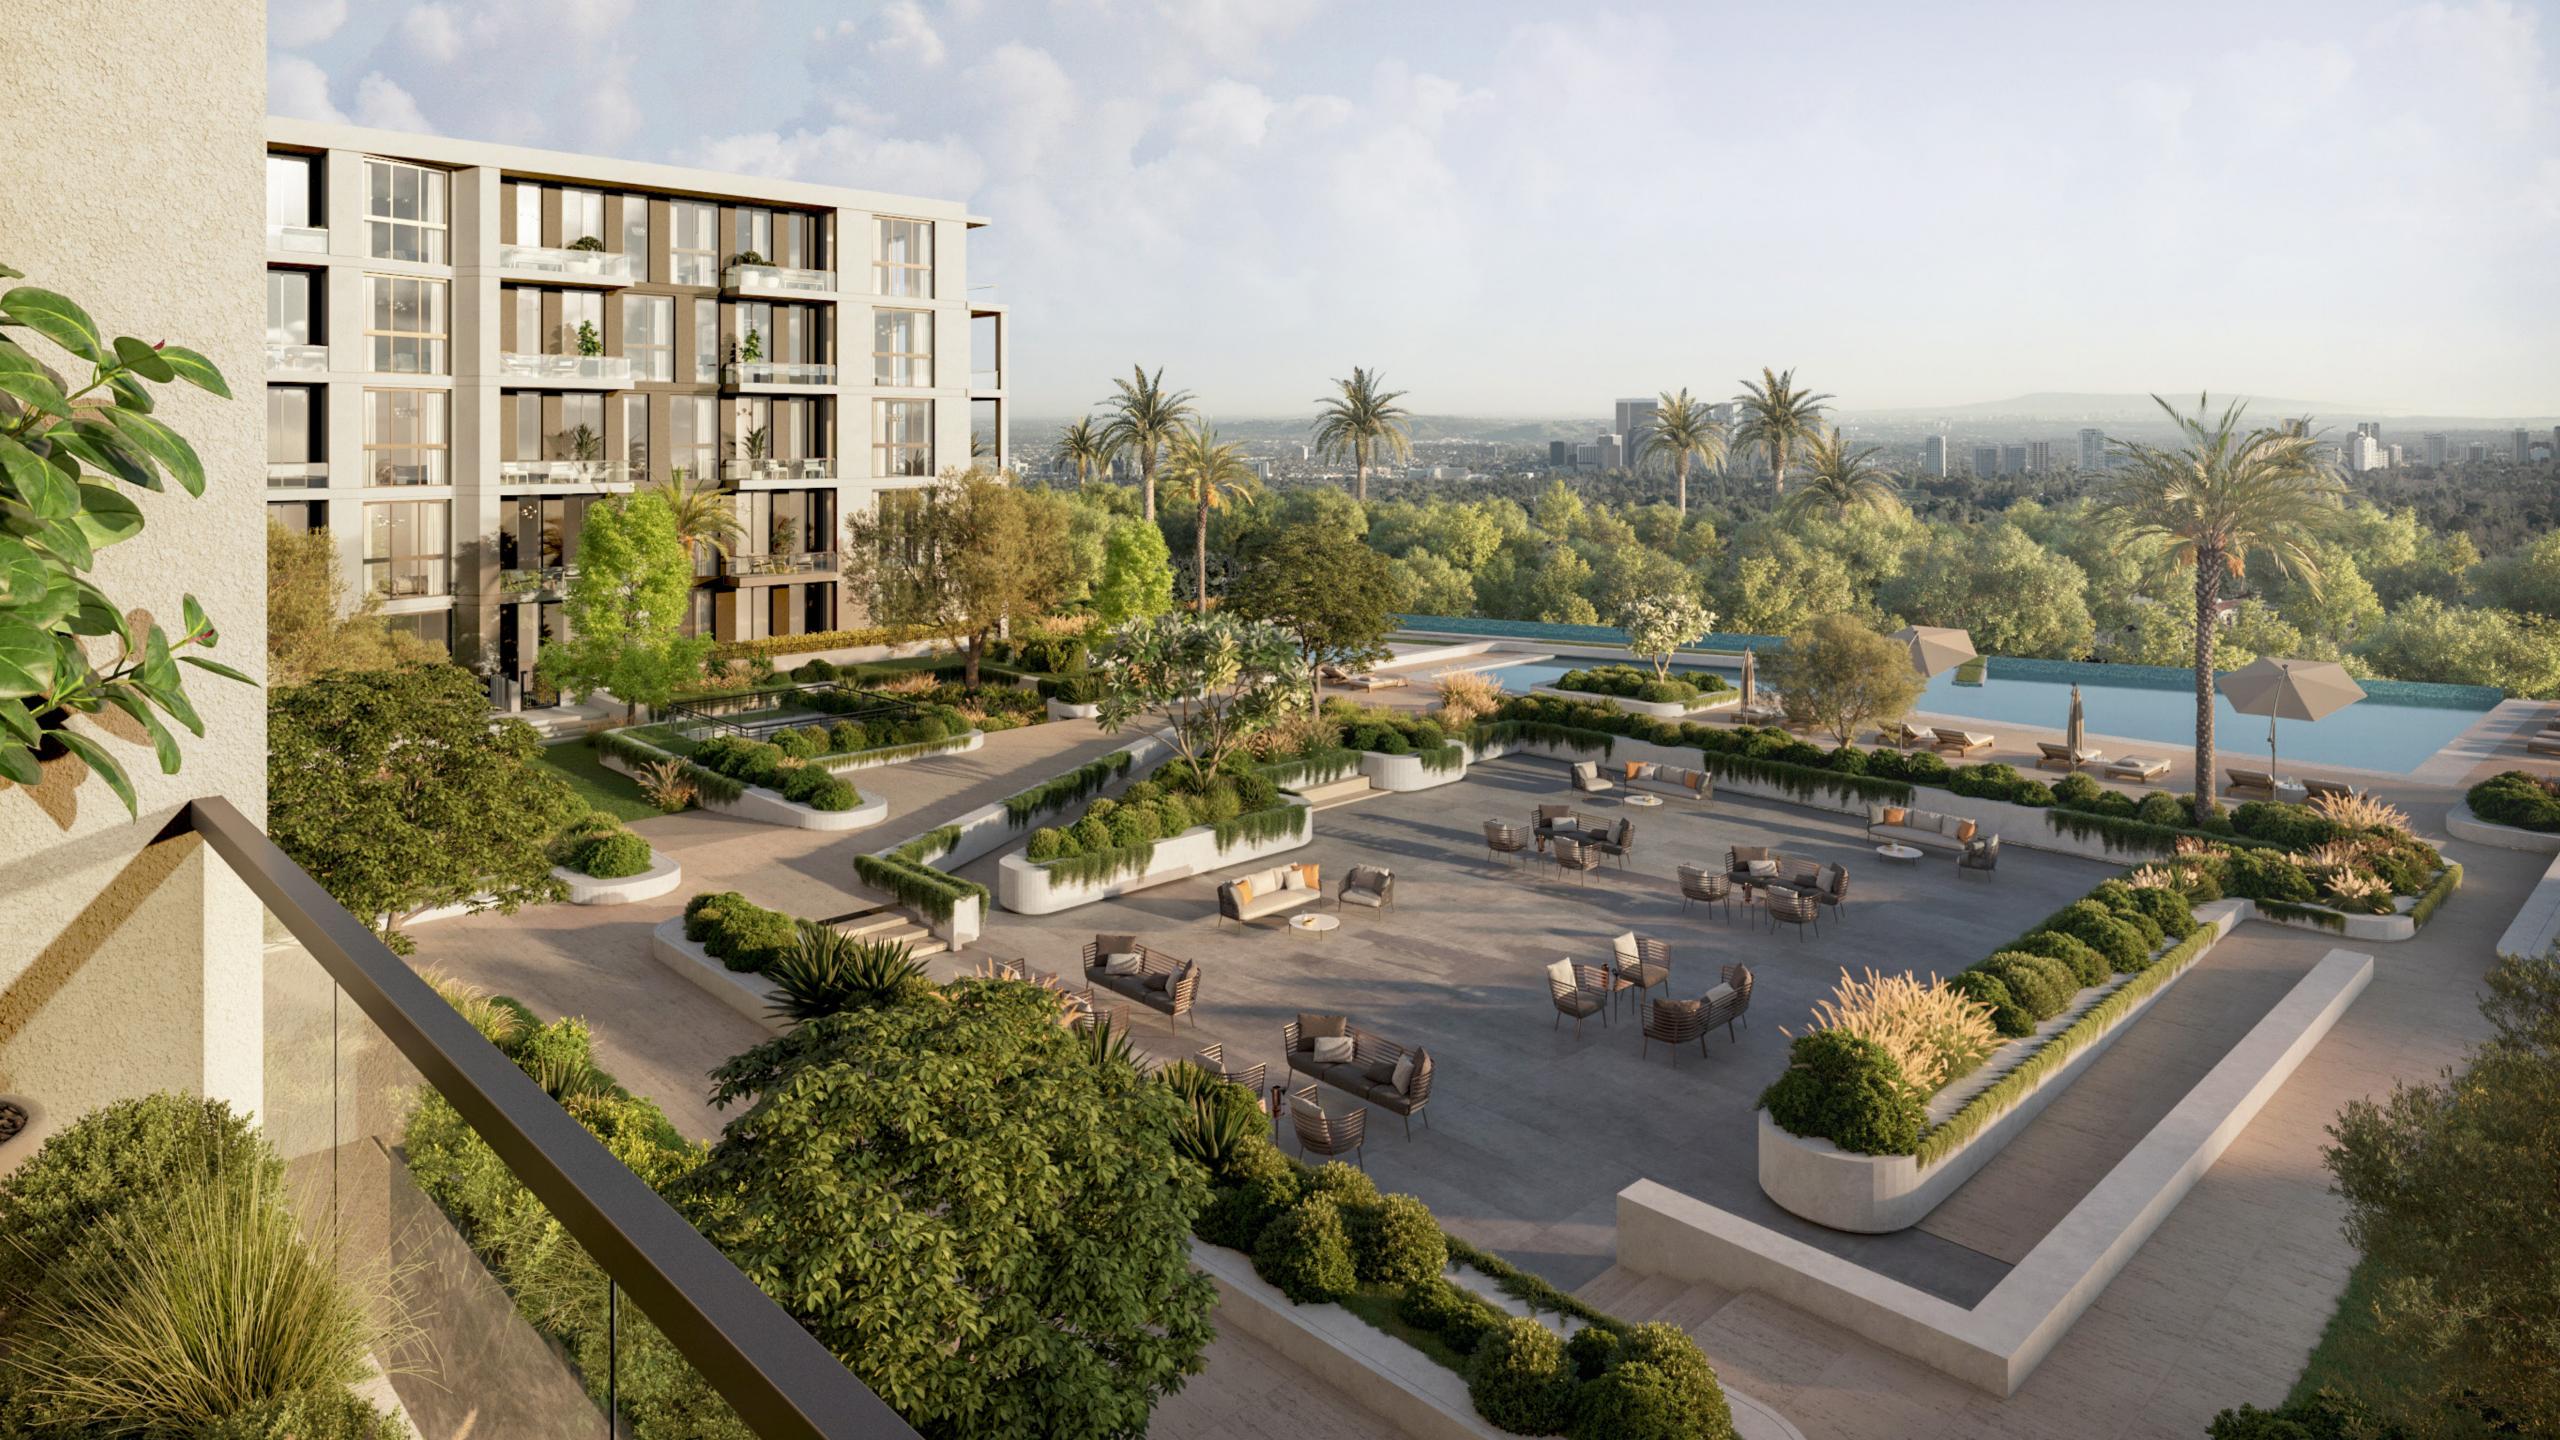

#### About JVC

Jumeirah Village Circle is home to a wealth of man-made parks for its residents to enjoy.

With more than 40 well-kept green areas, JVC has become the place to be for those looking to get back to nature. Its location is well connected to major roads such as Al Khail Road and Hessa Street, so travelling around Dubai for business or pleasure is accessible. It has an abundance of retail stores at Circle Mall and an exhaustive list of restaurants, bars, and cafe options. JVC has become an increasingly popular area to live in Dubai.

### Stay Connected

Terrazzo's prime location offers easy access to Al Khail Road and Hessa Street, putting the whole city within your reach.

- Connected to three main highways such as Al Khail, Hessa, and MBZ road
- 5 min away from THE CIRCLE MALL and JVC park
- 15 min drive from Dubai's top beaches: JBR, Dubai Marina, Palm Jumeirah.
- Right across from JVC biggest community park offering 360 views of lush greenery and absolute serenity.
- Facilities: THE CIRCLE MALL, JSS
   International School, Ladybird Nursery JVC,
   Right Health.