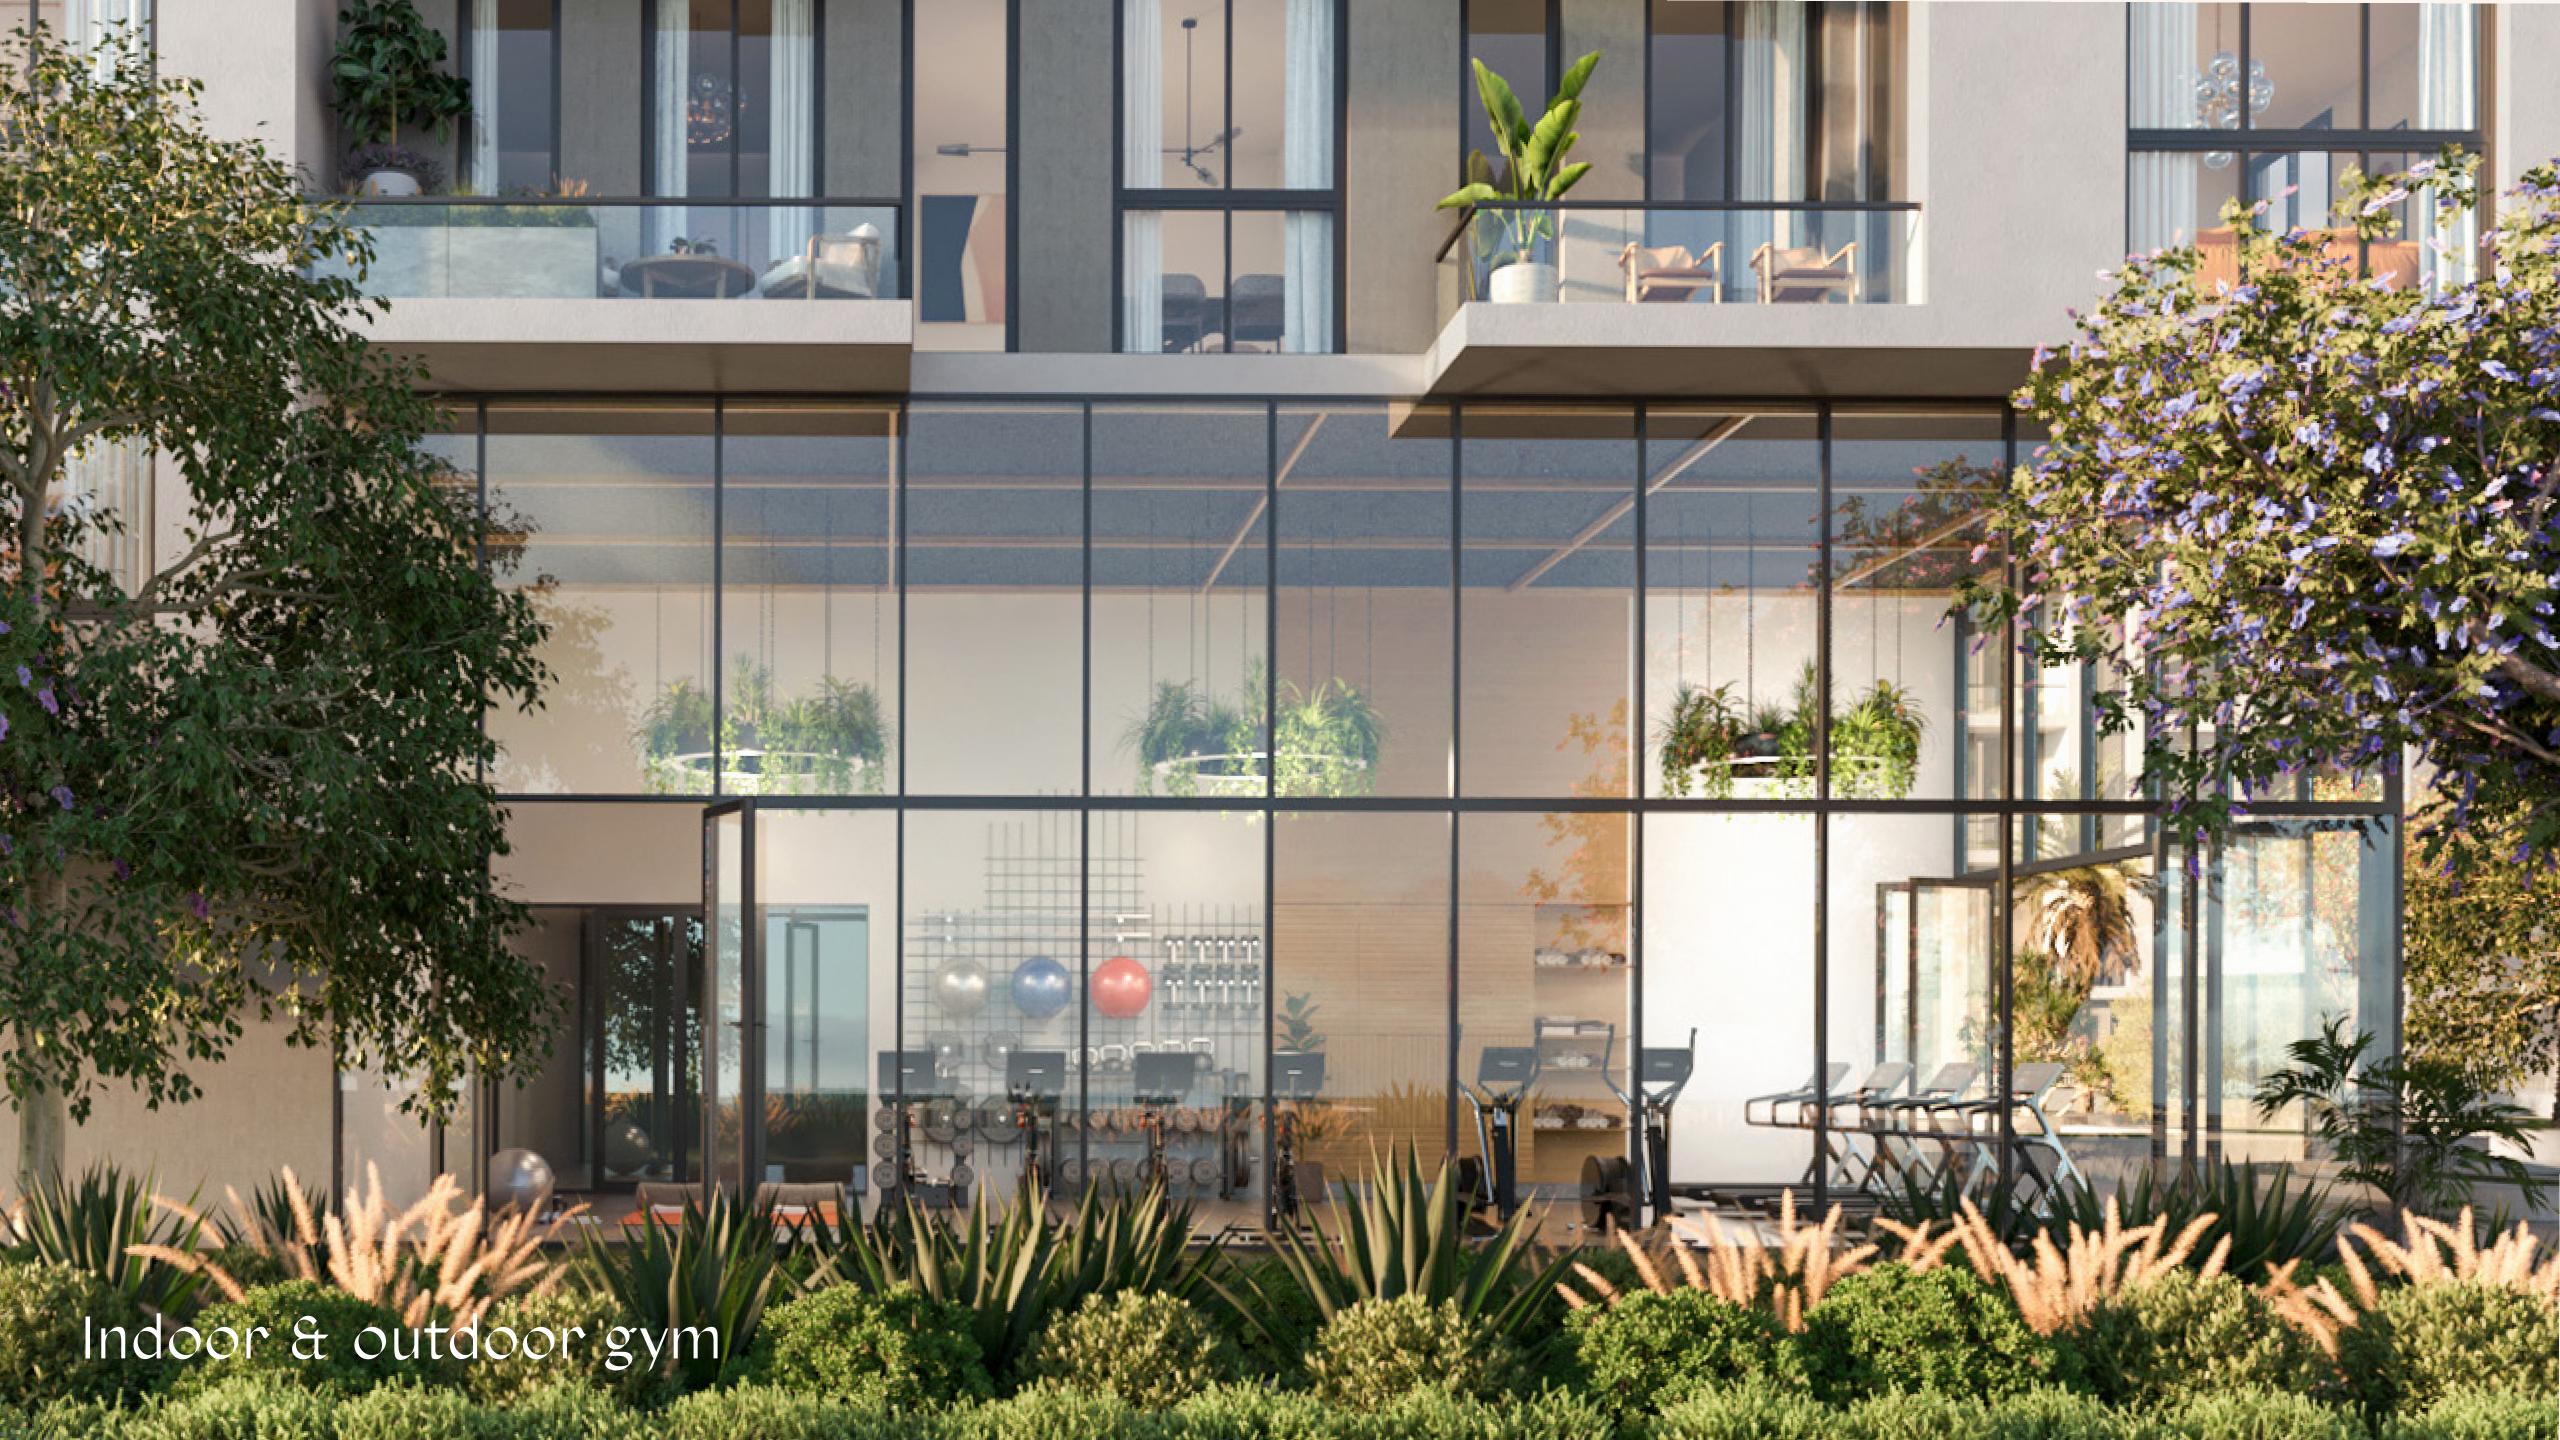

### Stay Connected

Terrazzo's prime location offers easy access to Al Khail Road and Hessa Street, putting the whole city within your reach.

- Connected to three main highways such as Al Khail, Hessa, and MBZ road
- 5 min away from THE CIRCLE MALL and JVC park
- 15 min drive from Dubai's top beaches: JBR, Dubai Marina, Palm Jumeirah.
- Right across from JVC biggest community park offering 360 views of lush greenery and absolute serenity.
- Facilities: THE CIRCLE MALL, JSS
   International School, Ladybird Nursery JVC,
   Right Health.