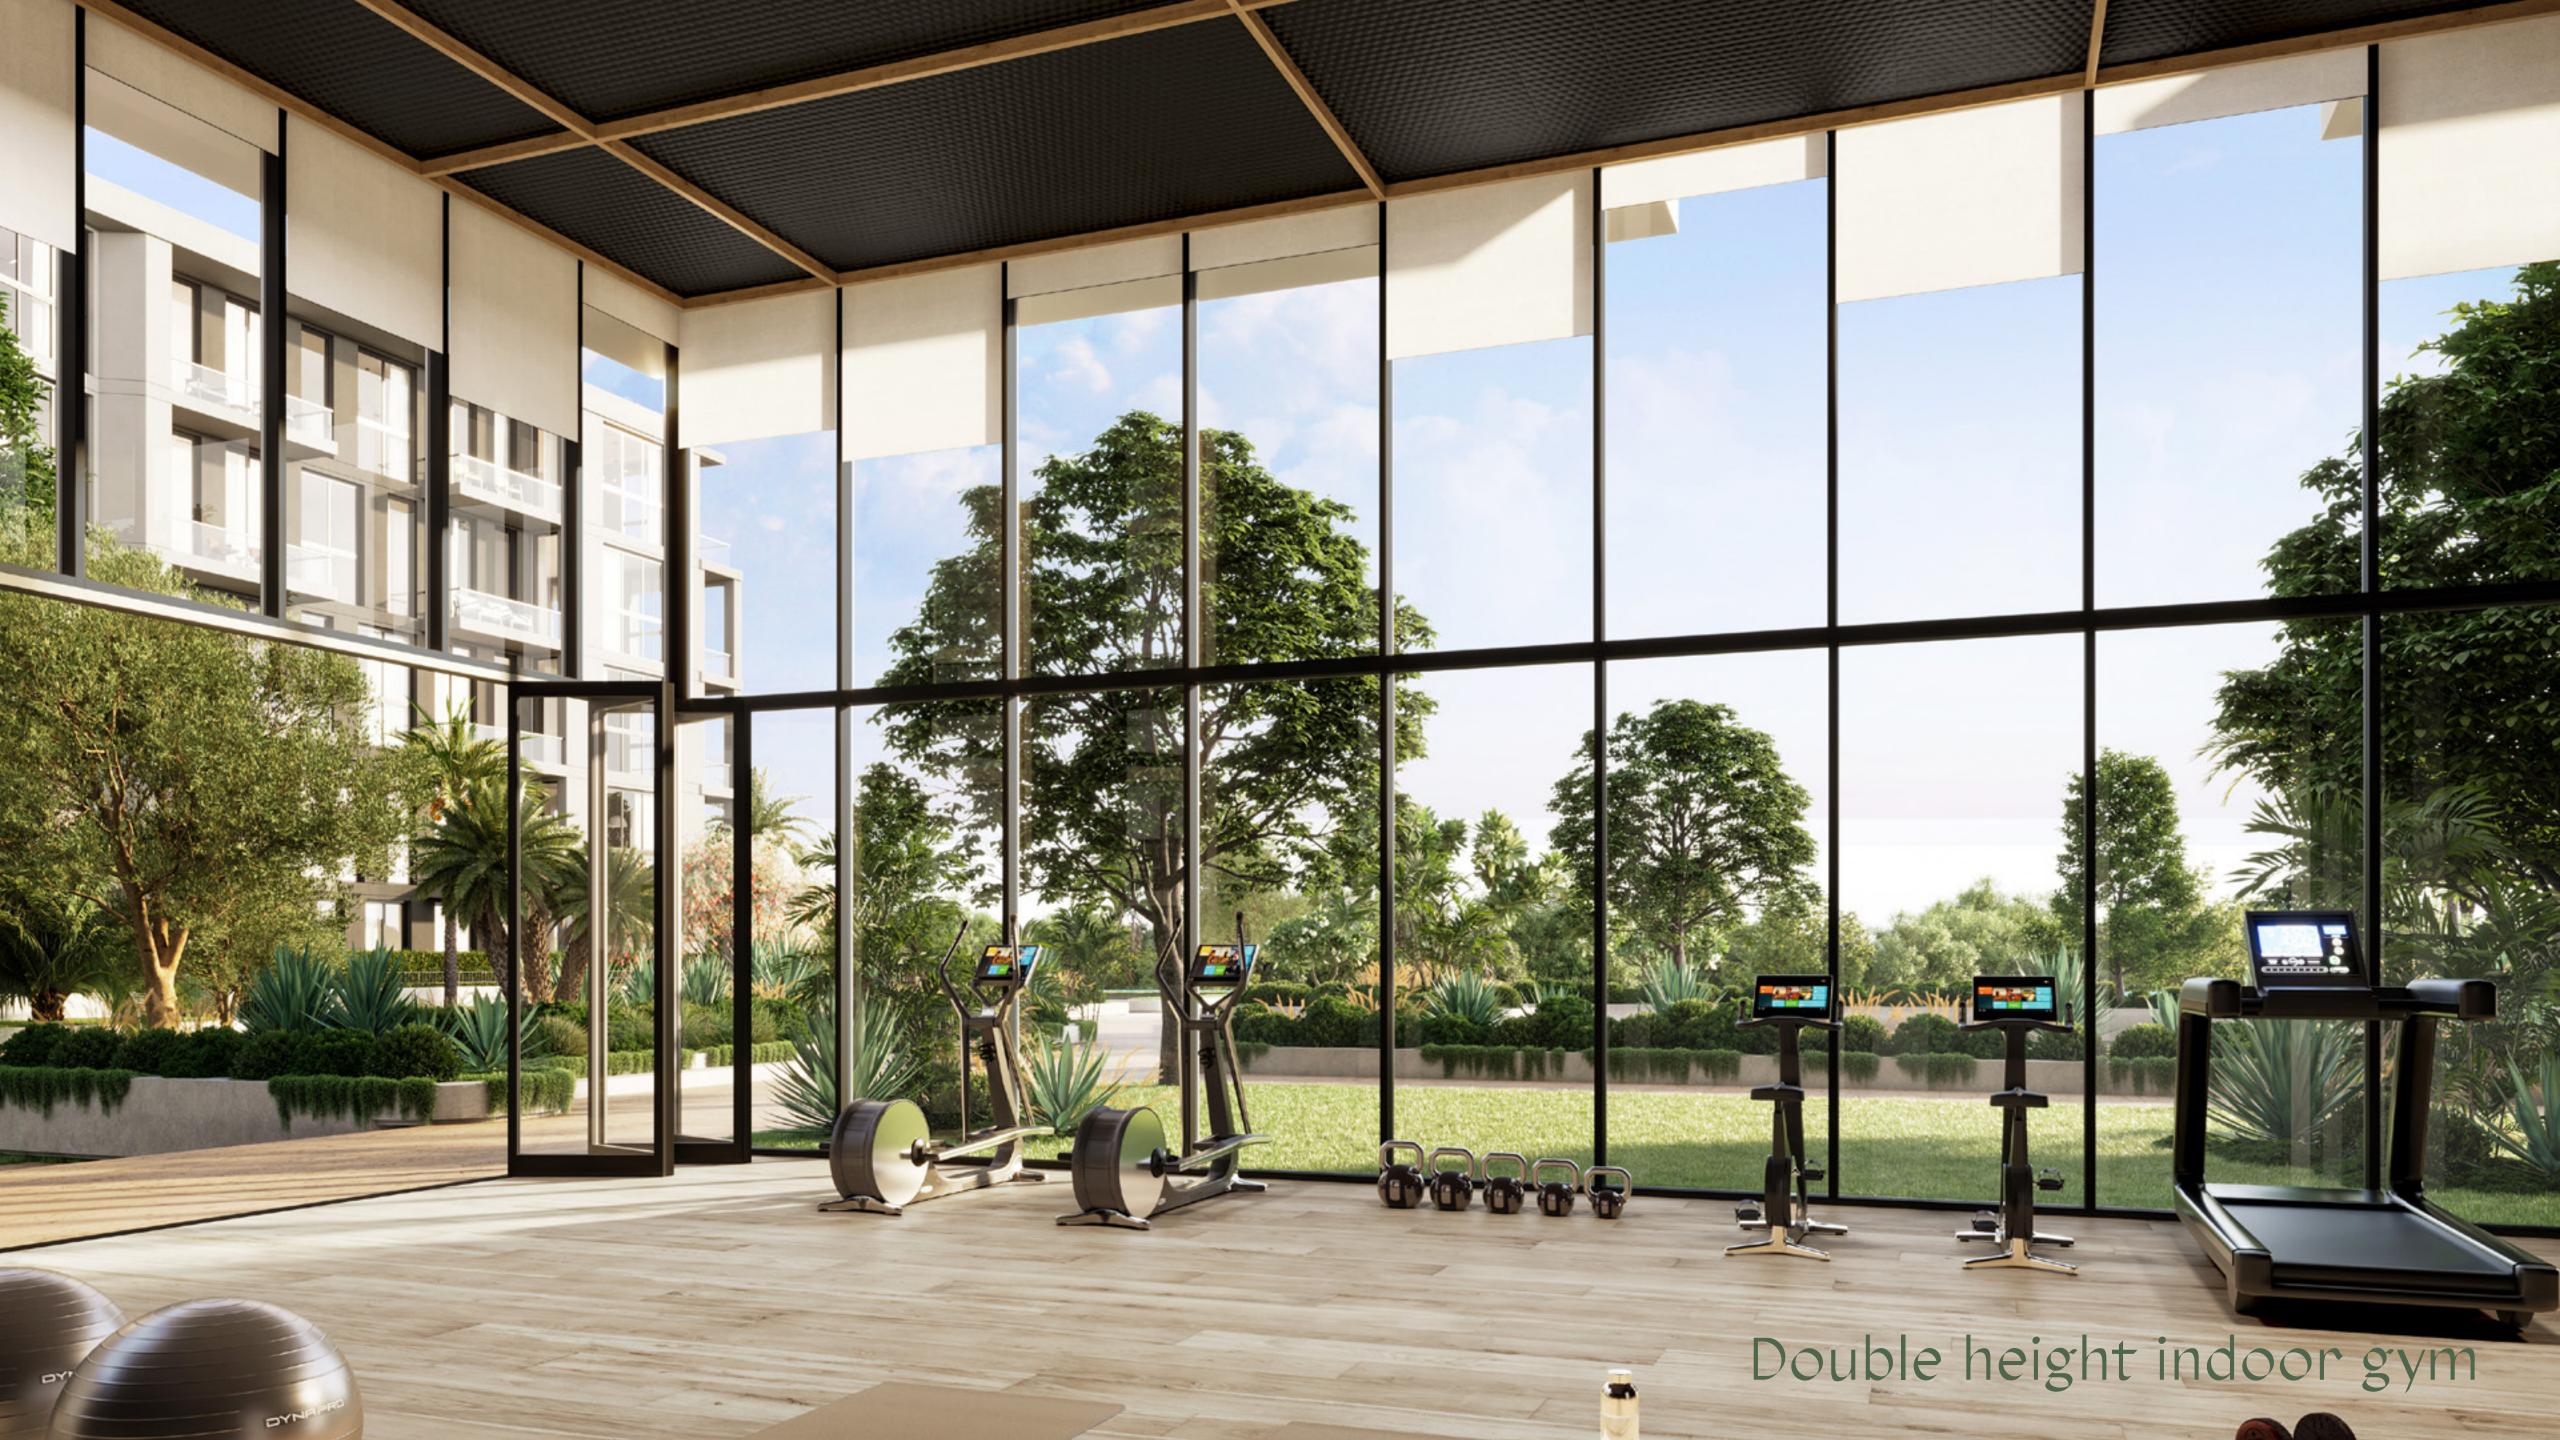

### Stay Connected

Terrazzo's prime location offers easy access to Al Khail Road and Hessa Street, putting the whole city within your reach.

- Connected to three main highways such as Al Khail, Hessa, and MBZ road
- 5 min away from THE CIRCLE MALL and JVC park
- 15 min drive from Dubai's top beaches: JBR, Dubai Marina, Palm Jumeirah.
- Right across from JVC biggest community park offering 360 views of lush greenery and absolute serenity.
- Facilities: THE CIRCLE MALL, JSS
   International School, Ladybird Nursery JVC,
   Right Health.