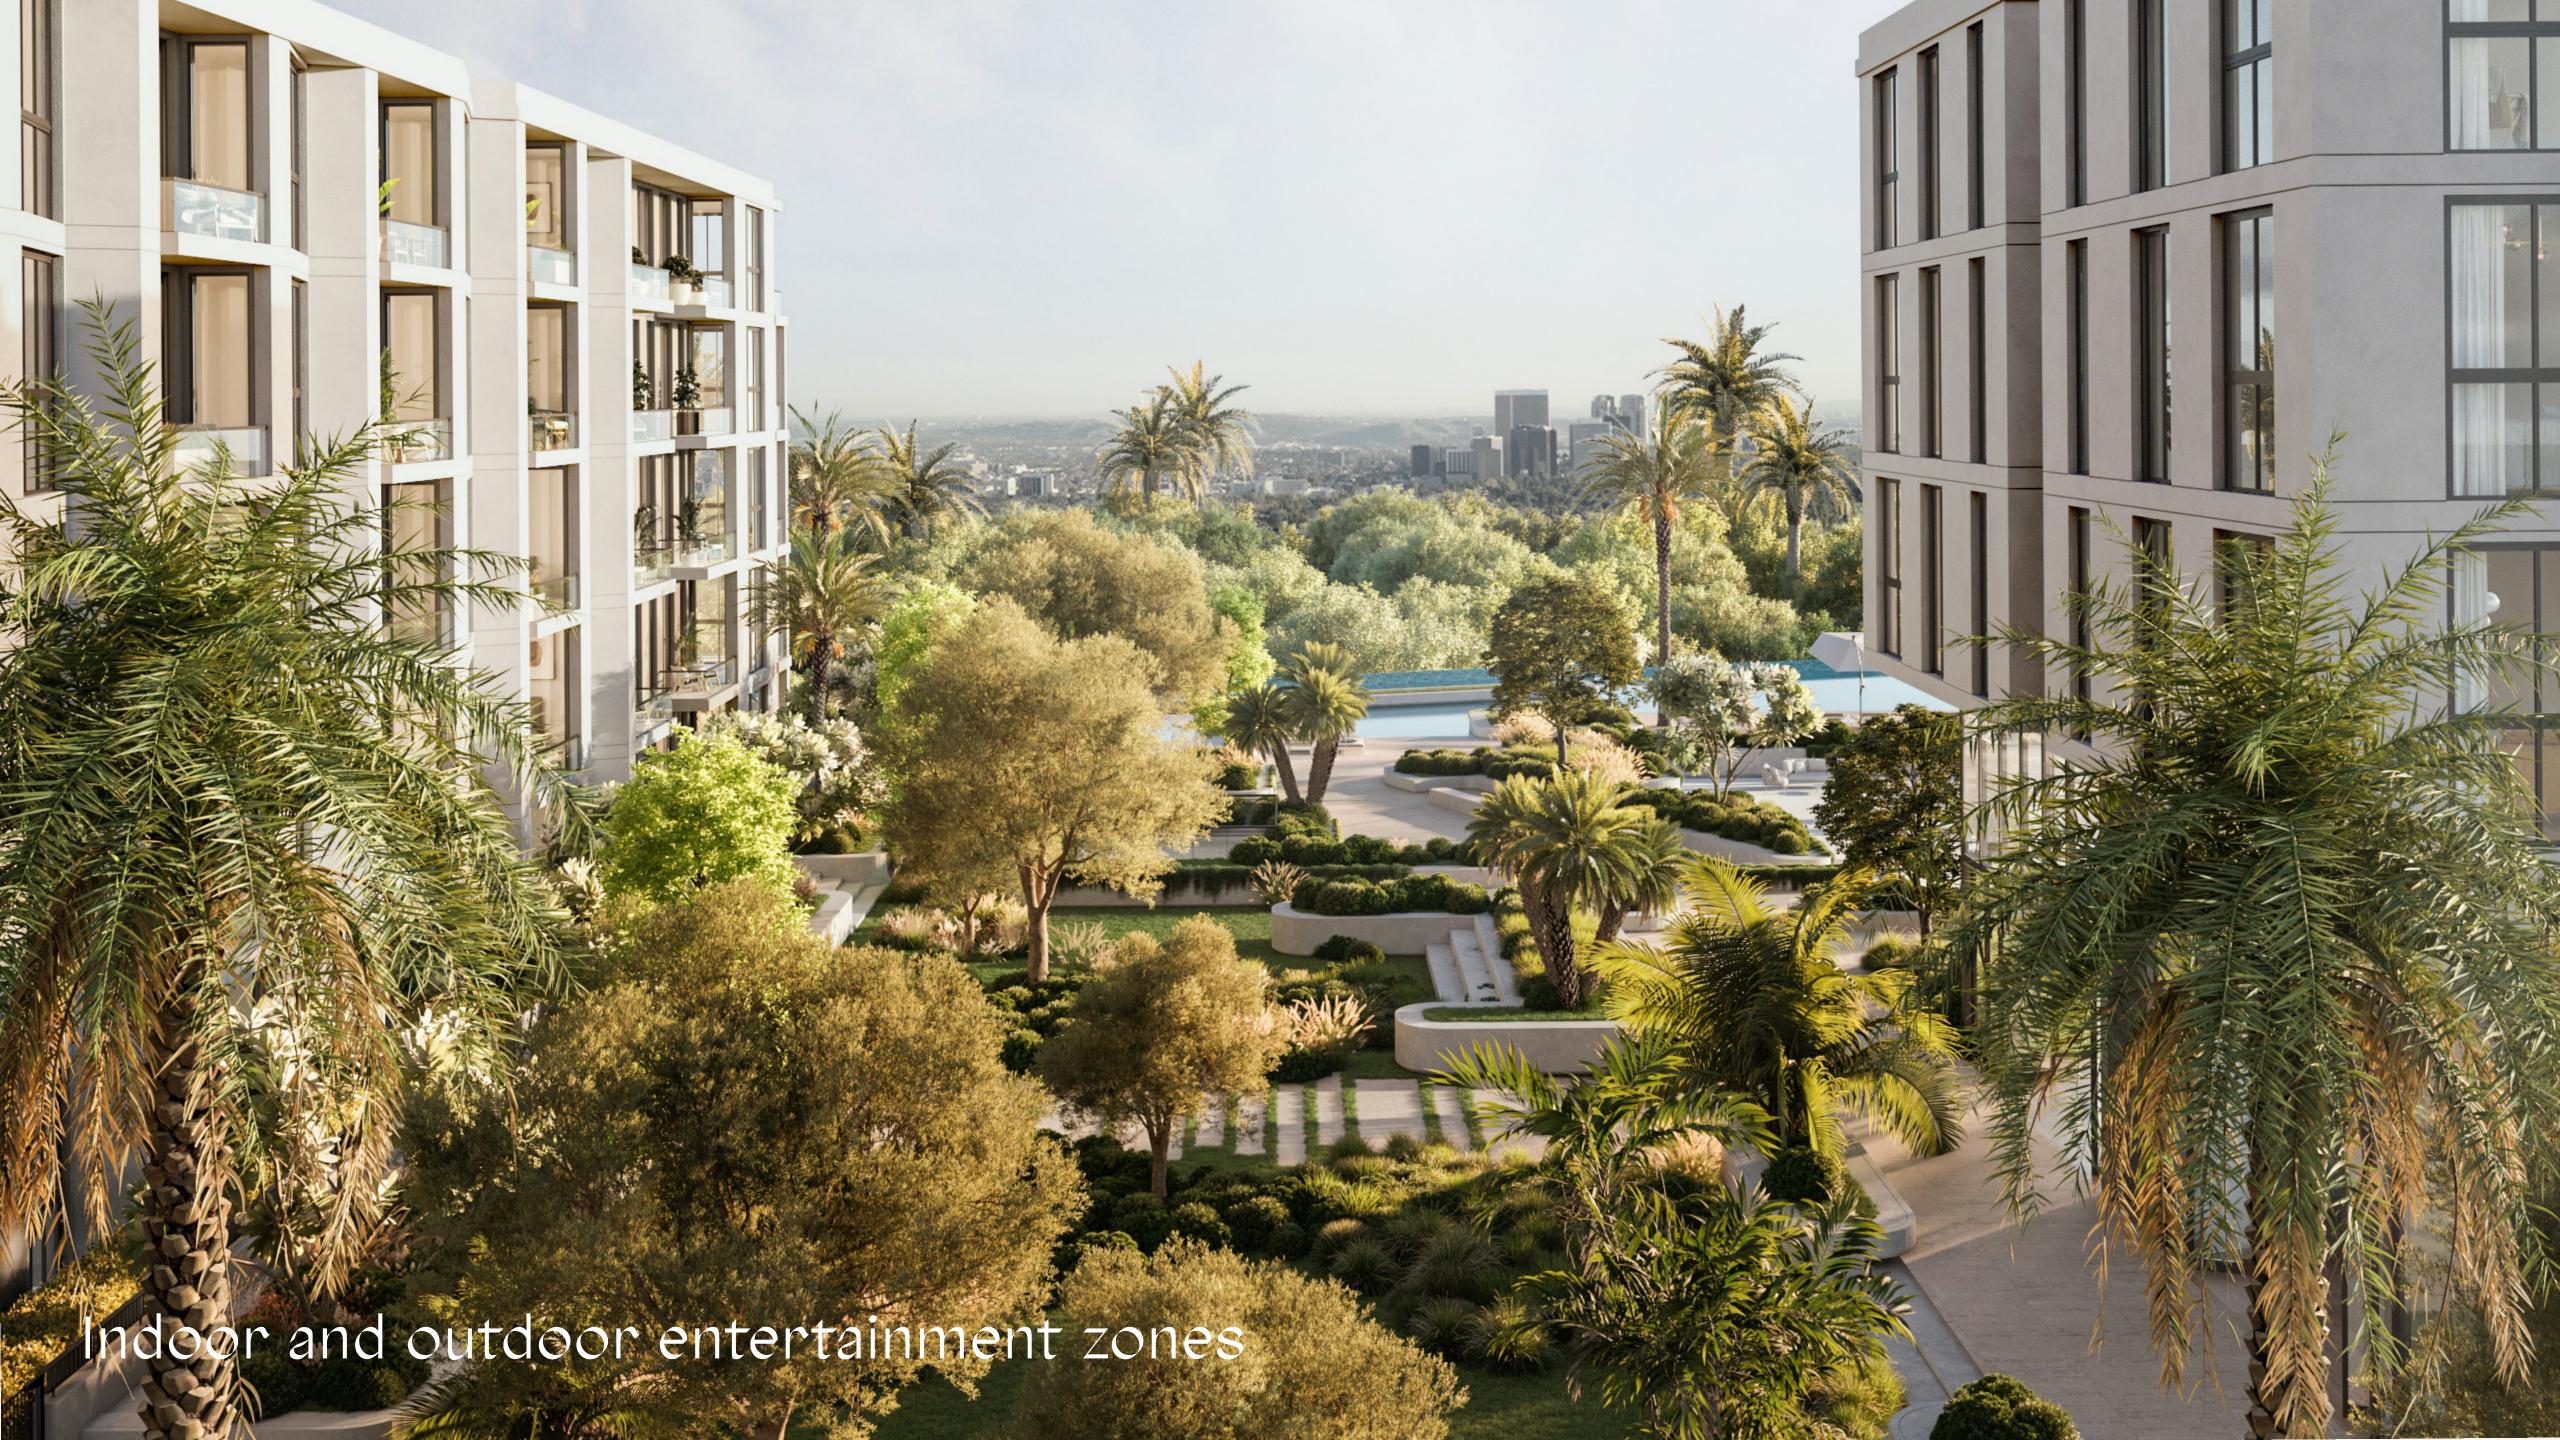

#### About JVC

Jumeirah Village Circle is home to a wealth of man-made parks for its residents to enjoy.

With more than 40 well-kept green areas, JVC has become the place to be for those looking to get back to nature. Its location is well connected to major roads such as Al Khail Road and Hessa Street, so travelling around Dubai for business or pleasure is accessible. It has an abundance of retail stores at Circle Mall and an exhaustive list of restaurants, bars, and cafe options. JVC has become an increasingly popular area to live in Dubai.

### Stay Connected

Terrazzo's prime location offers easy access to Al Khail Road and Hessa Street, putting the whole city within your reach.

- Connected to three main highways such as Al Khail, Hessa, and MBZ road
- 5 min away from THE CIRCLE MALL and JVC park
- 15 min drive from Dubai's top beaches: JBR, Dubai Marina, Palm Jumeirah.
- Right across from JVC biggest community park offering 360 views of lush greenery and absolute serenity.
- Facilities: THE CIRCLE MALL, JSS
   International School, Ladybird Nursery JVC,
   Right Health.