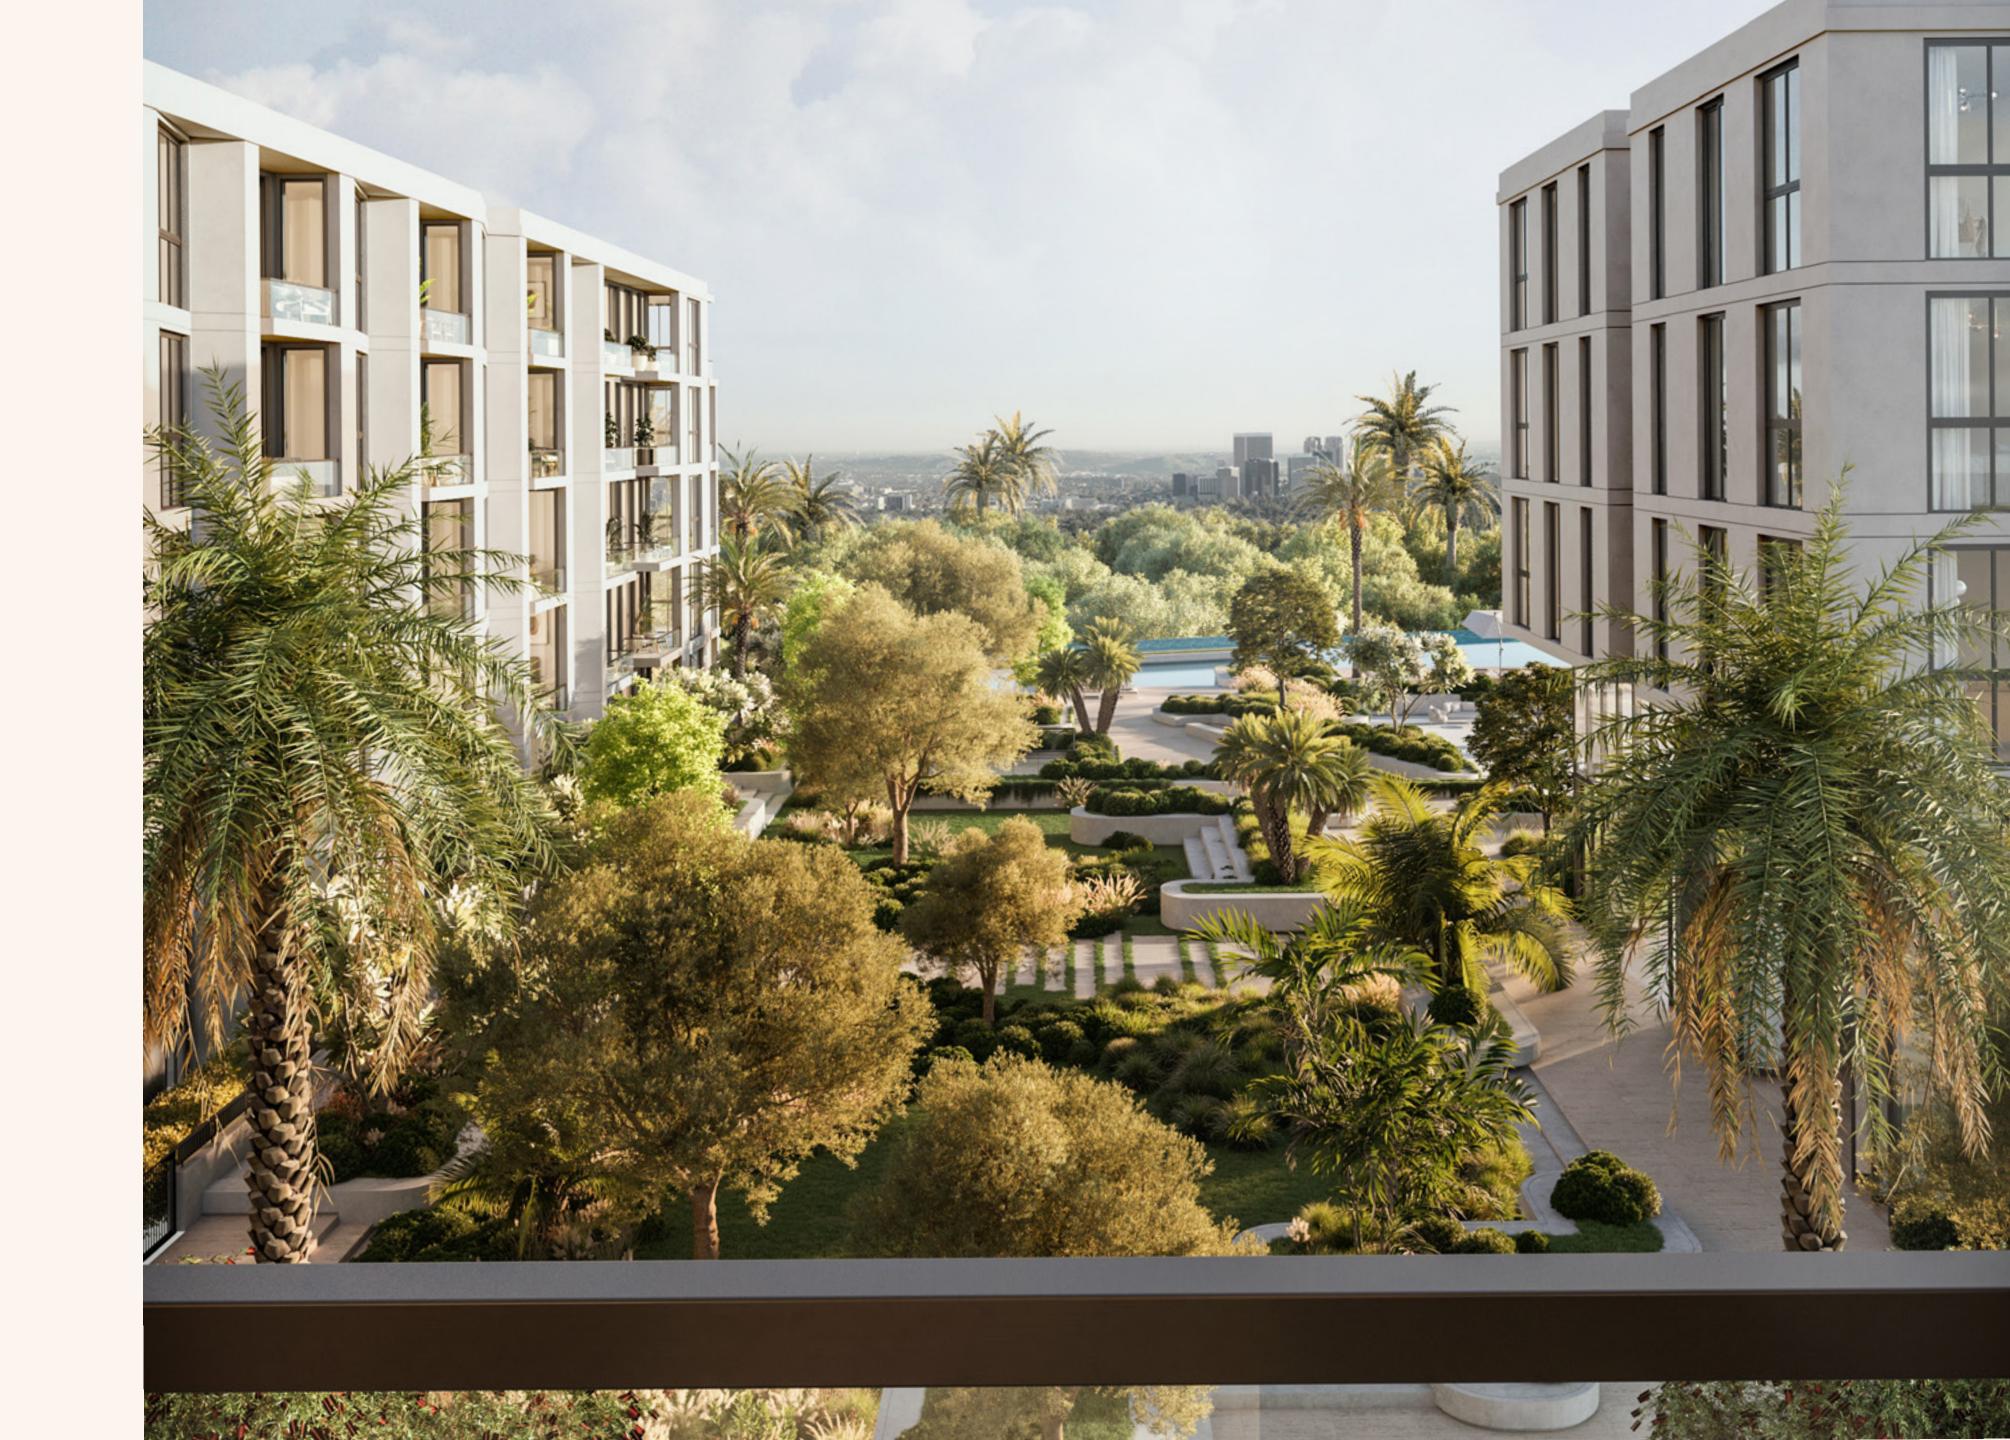

### Stay Connected

Terrazzo's prime location offers easy access to Al Khail Road and Hessa Street, putting the whole city within your reach.

- Connected to three main highways such as Al Khail, Hessa, and MBZ road
- 5 min away from THE CIRCLE MALL and JVC park
- 15 min drive from Dubai's top beaches: JBR, Dubai Marina, Palm Jumeirah.
- Right across from JVC biggest community park offering 360 views of lush greenery and absolute serenity.
- Facilities: THE CIRCLE MALL, JSS
   International School, Ladybird Nursery JVC,
   Right Health.