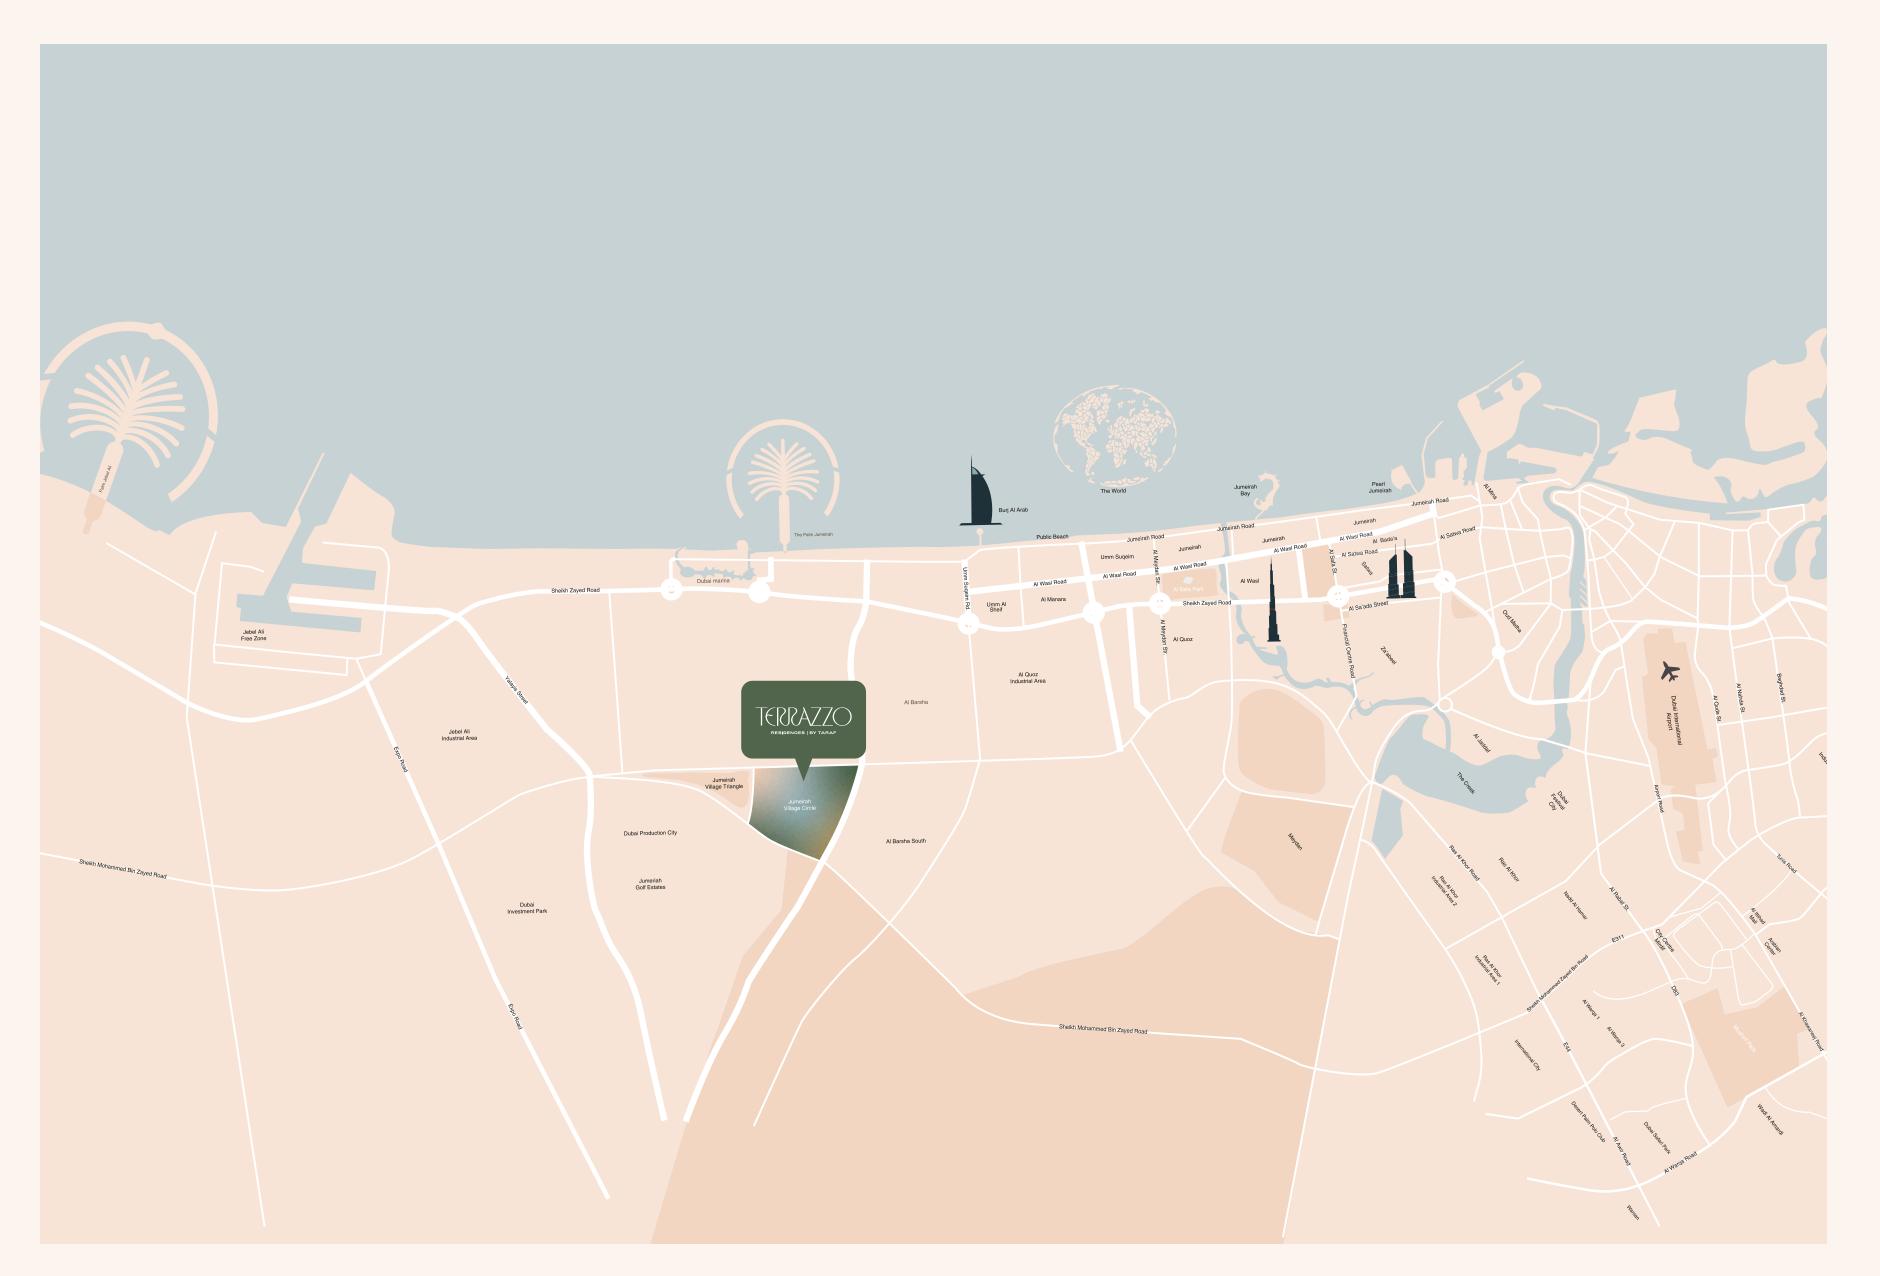

## The Location

#### About JVC

Jumeirah Village Circle is home to a wealth of man-made parks for its residents to enjoy.

With more than 40 well-kept green areas, JVC has become the place to be for those looking to get back to nature. Its location is well connected to major roads such as Al Khail Road and Hessa Street, so travelling around Dubai for business or pleasure is accessible. It has an abundance of retail stores at Circle Mall and an exhaustive list of restaurants, bars, and cafe options. JVC has become an increasingly popular area to live in Dubai.

### Stay Connected

Terrazzo's prime location offers easy access to Al Khail Road and Hessa Street, putting the whole city within your reach.

- Connected to three main highways such as Al Khail, Hessa, and MBZ road
- 5 min away from THE CIRCLE MALL and JVC park
- 15 min drive from Dubai's top beaches: JBR, Dubai Marina, Palm Jumeirah.
- Right across from JVC biggest community park offering 360 views of lush greenery and absolute serenity.
- Facilities: THE CIRCLE MALL, JSS
   International School, Ladybird Nursery JVC,
   Right Health.